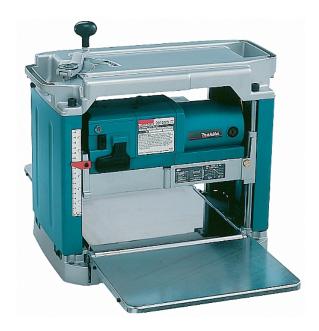

## Product information THICKNESSER

## 2012NB

| Feed Rate                                        | 8.5 m/min |
|--------------------------------------------------|-----------|
| Noise sound pressure                             | 86 dB(A)  |
| Noise sound power                                | 99 dB(A)  |
| Noise K factor                                   | 3 dB(A)   |
| No Load Speed                                    | 8500 rpm  |
| Net weight                                       | 27 kg     |
| Planing3Deeptk 150mm wide. 1.5mm > 150mm wide mm |           |
| Planing Width                                    | 304 mm    |

STANDARD EQUIPMENT: 783208-8 Thicknesser Accessories - Hex Wrench, 762014-4 Thicknesser Accessories - Magnetic Holder

- Easy adjustment for an accurate & even finish
- Fine depth adjustment
- Large material capacity
- Downward pressure system when feeding in materials, stops sniping of the timber